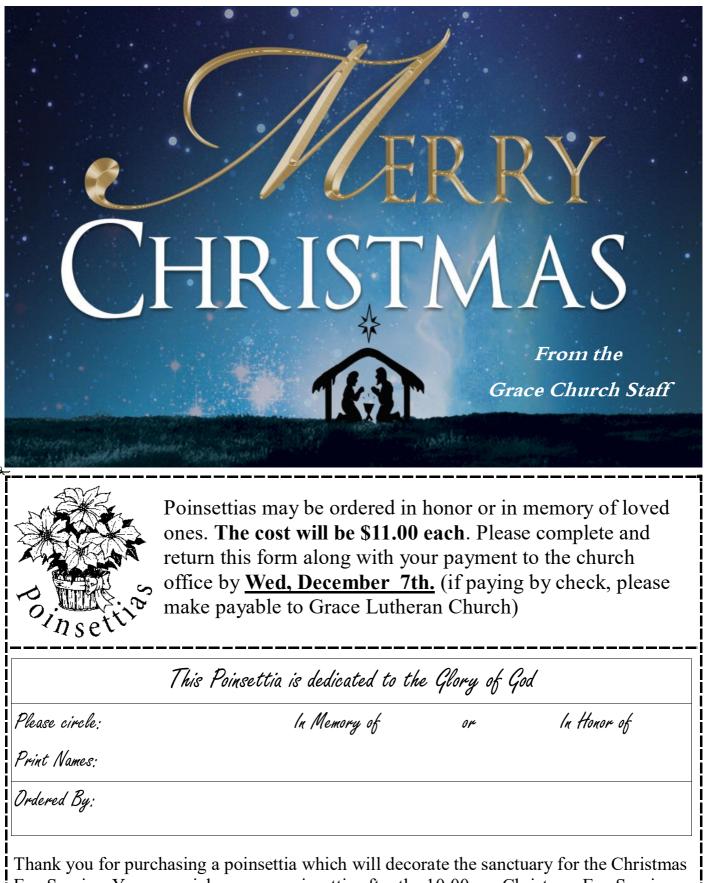

#### Announcements

Eve Service. You may pick up your poinsettia after the 10:00 pm Christmas Eve Service on Saturday, December 24th or beginning Tuesday, December 27th.